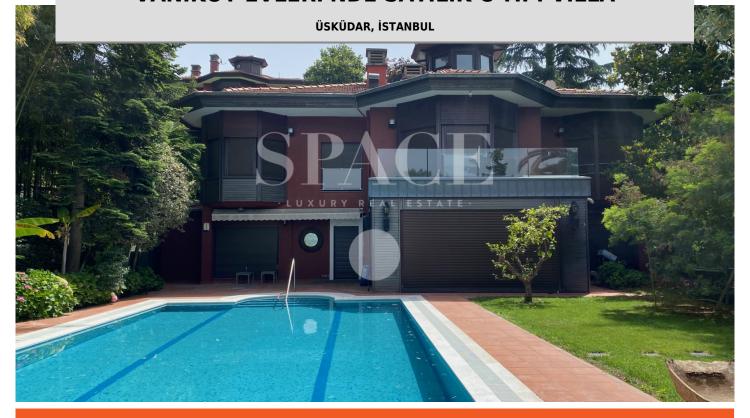

## VANIKÖY EVLERI'NDE SATILIK C TIPI VILLA

Click For More

## FOR SALE | RESIDENTIAL | VILLA

**Please Contact** 

GROSS AREA: 500  $m^2$  | net: 456  $m^2$ 

VIEW

7+1 | 3 Bath Room

| PROPERTY TYPE      | TRIPLEX     |
|--------------------|-------------|
| CONSTRUCTION YEAR  | 1992        |
| AT FLOOR           | DETACHED    |
| PROPERTY CONDITION | SECOND HAND |
| FACADES            |             |