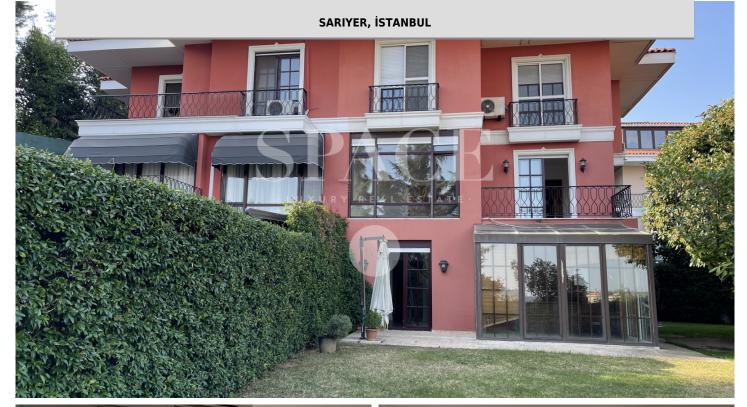

## TWIN VILLA FOR SALE IN TARABYA

## FOR SALE | RESIDENTIAL | VILLA

78.300.000 TL

GROSS AREA: 350 m<sup>2</sup> | net: 320 m<sup>2</sup>

5+2 And Above | 4 Bath Room

| PROPERTY TYPE      | TWIN HOUSE             |
|--------------------|------------------------|
| CONSTRUCTION YEAR  | 2005                   |
| AT FLOOR           | DETACHED               |
| PROPERTY CONDITION | SECOND HAND            |
| FACADES            |                        |
| VIEW               | NATURE, INWARD, GARDEN |

206812

Intes Park is a secured compound composed of 56 villas in Tarabya, one of the most residential neighbourhoods on the European side of the Bosphorus. The facilities of the compound include outdoor swimming pool, basketball and tennis court.Villa Features:350 sqm usable areaPlan:Entrance floor: Living room/guest toiletGarden floor: Living room/kitchen/winter garden/annex/laundry1st floor: Master bedroom/2 bedroom/1 bathroomRoof floor: 1 bedroom/1 bathroom