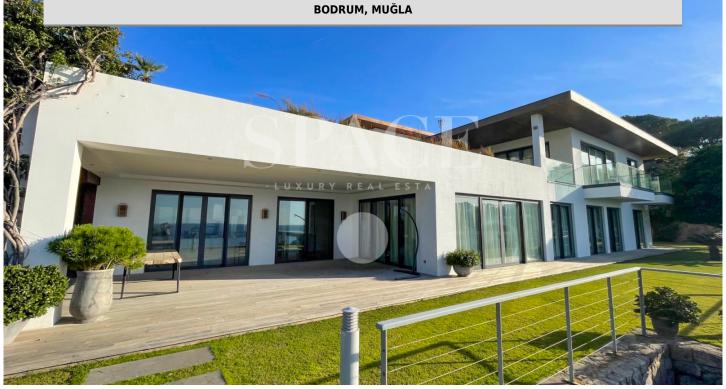

owner's declaration and the resources Space has access to within the framework of its authority. It should not be seen as any commitment on Space's behalf.

275206

Luxury villa for sale in a boutique site consisting of 15 villas in total, with sea view and private pool in Gündoğan Küçükbük, Bodrum. The site is located on 8.750 m2 of a 21.160 m2 land and has extensive social facilities and landscaping. Villa Features: Gross indoor area: 500 m2 Net indoor area: 400 m2 Garden area: 450 m2 5 rooms / 1 living room (60 m2) / lake kitchen (30 m2)/ 4 bathrooms / 1 guest toilet Laundry room / Pantry Private swimming pool Terrace / Balcony Veranda Outbuilding consisting of 1 room / 1 bathroom and kitchen Garage for 4 cars Site Features: 24/7 security with cameras Restaurant / Café / Bar Private beach Outdoor swimming pool Gym Children's playground Shut ...