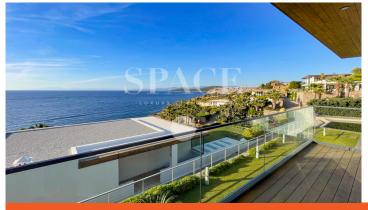

owner's declaration and the resources Space has access to within the framework of its authority. It should not be seen as any commitment on Space's behalf.

275206

Luxury villa for sale in a boutique site consisting of 15 villas in total, with sea view and private pool in Gündoğan Küçükbük, Bodrum. The site is located on 8.750 m2 of a 21.160 m2 land and has extensive social facilities and landscaping. Villa Features: Gross indoor area: 500 m2 Net indoor area: 400 m2 Garden area: 450 m2 5 rooms / 1 living room (60 m2) / lake kitchen (30 m2)/ 4 bathrooms / 1 guest toilet Laundry room / Pantry Private swimming pool Terrace / Balcony Veranda Outbuilding consisting of 1 room / 1 bathroom and kitchen Garage for 4 cars Site Features: 24/7 security with cameras Restaurant / Café / Bar Private beach Outdoor swimming pool Gym Children's playground Shut ...