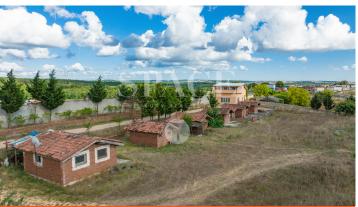

**FARM** 

Farmhouse surrounded by greenery with 1560 sqm indoor usable area in Pendik Emirli. There are 1 unfinished villa and pool, 1 stone house, 1 lake side shack, 6 shacks, 1 building, 1 detached house, artificial lake, artificial travertine, artificial island and 1 artificial cave in the land. General Features: 37.500 sqm plot of land Unfinished villa; 859 sqm usable area, ground and 2 normal floors Stone house; 162 sqm usable area, single floor Building; 343 sqm usable area Detached house; 69 sqm usable area, ground and 1 normal floor Shacks; 114 sqm usable area, single floor Lake side shack; 8 sqm usable area, single floor