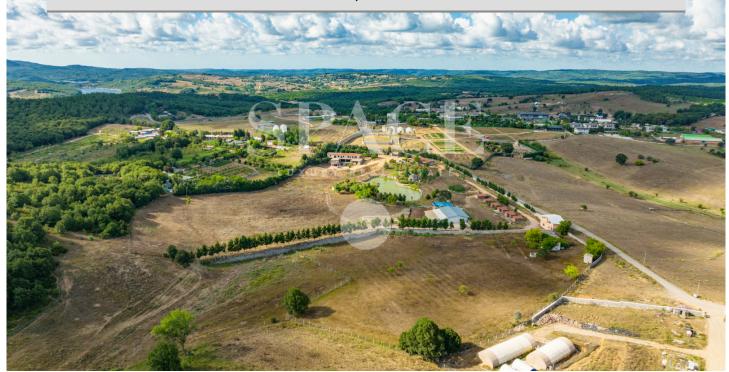

**FARM** 

Farmhouse surrounded by greenery with 1560 sqm indoor usable area in Pendik Emirli. There are 1 unfinished villa and pool, 1 stone house, 1 lake side shack, 6 shacks, 1 building, 1 detached house, artificial lake, artificial travertine, artificial island and 1 artificial cave in the land. General Features: 37.500 sqm plot of land Unfinished villa; 859 sqm usable area, ground and 2 normal floors Stone house; 162 sqm usable area, single floor Building; 343 sqm usable area Detached house; 69 sqm usable area, ground and 1 normal floor Shacks; 114 sqm usable area, single floor Lake side shack; 8 sqm usable area, single floor