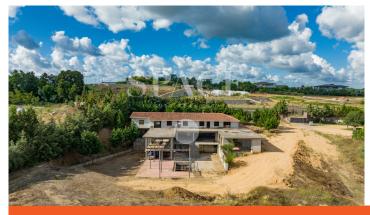

**FARM** 

Farmhouse surrounded by greenery with 1560 sqm indoor usable area in Pendik Emirli. There are 1 unfinished villa and pool, 1 stone house, 1 lake side shack, 6 shacks, 1 building, 1 detached house, artificial lake, artificial travertine, artificial island and 1 artificial cave in the land. General Features: 37.500 sqm plot of land Unfinished villa; 859 sqm usable area, ground and 2 normal floors Stone house; 162 sqm usable area, single floor Building; 343 sqm usable area Detached house; 69 sqm usable area, ground and 1 normal floor Shacks; 114 sqm usable area, single floor Lake side shack; 8 sqm usable area, single floor