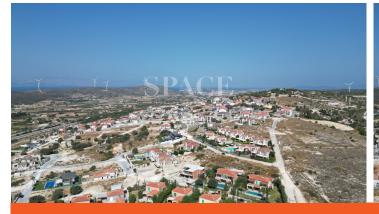

bebek

In Cesme Ovacik, Tuscany Region 1.284 m2 0,20 Precedent Residential + Tourism Zoning It is one of the parcels with the largest area in the valuable location of the region. Due to the elevation, the sea and nature view cannot be closed. The horizon is open until Chios Island. It is 5 km to Çeşme Marina and 8 km to Alaçatı.