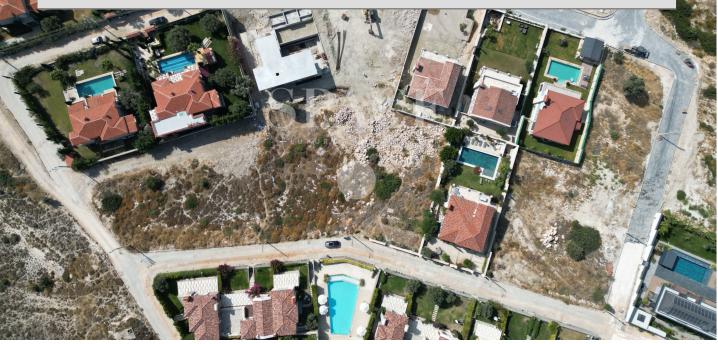

bebek

In Cesme Ovacik, Tuscany Region 1.284 m2 0,20 Precedent Residential + Tourism Zoning It is one of the parcels with the largest area in the valuable location of the region. Due to the elevation, the sea and nature view cannot be closed. The horizon is open until Chios Island. It is 5 km to Çeşme Marina and 8 km to Alaçatı.