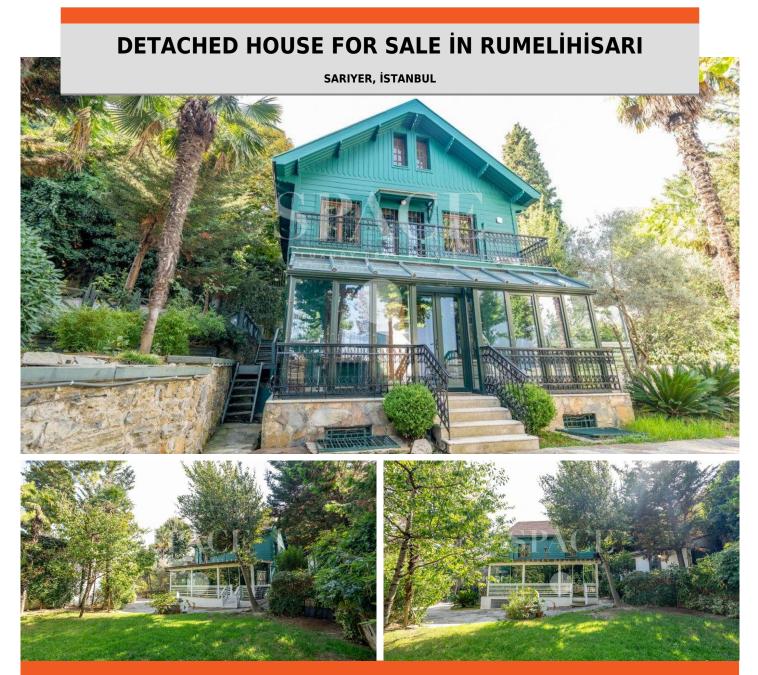

## <u>276629</u>

Located in Rumelihisarı near to Bosphorus , this detached house has a wide garden within greenary . 300 sqm usable area 4 floors 5 bedrooms / 1 living room / 3 bathrooms Winter garden Sauna Kitchen with buit-in appliances Exterior features 800 sqm land Annex Carpark area