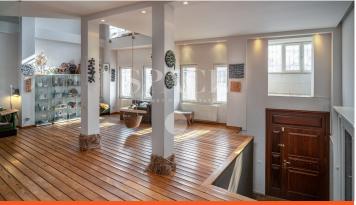

276055

In the historical texture of Anadoluhisarı, the most characteristic and enjoyable detached house. Situated on an 84,70 sqm plot, it has a total of 337 sqm of usable space. This detached house, constructed with steel framework and renovated and decorated with permission from the Bosfhorus Authotirty in 2011 is 4,5 stories tall. The first floor features a gallery space with ahigh ceiling living room, a kitchen and a dining room on the second half-floor, two bedrooms with a bathroom on the third floor and a terrace with city and partial Bosphorus views on the top floor. The building faces southeast and all floors in the building are bright and spacious. Layout: Ground Floor: Service room / WC ...