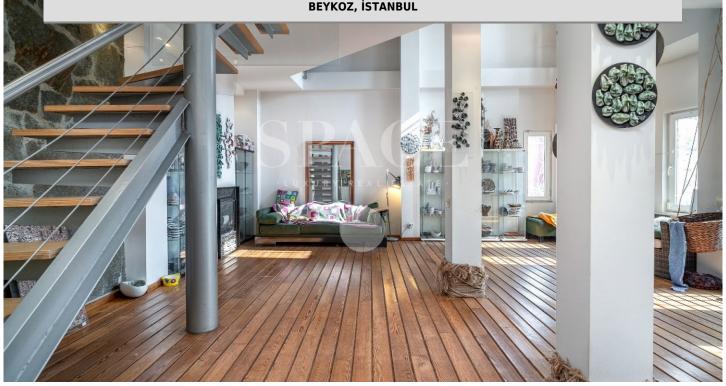

276055

In the historical texture of Anadoluhisarı, the most characteristic and enjoyable detached house. Situated on an 84,70 sqm plot, it has a total of 337 sqm of usable space. This detached house, constructed with steel framework and renovated and decorated with permission from the Bosfhorus Authotirty in 2011 is 4,5 stories tall. The first floor features a gallery space with ahigh ceiling living room, a kitchen and a dining room on the second half-floor, two bedrooms with a bathroom on the third floor and a terrace with city and partial Bosphorus views on the top floor. The building faces southeast and all floors in the building are bright and spacious. Layout: Ground Floor: Service room / WC ...