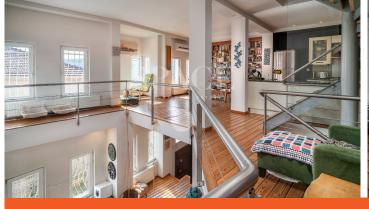

276055

In the historical texture of Anadoluhisarı, the most characteristic and enjoyable detached house. Situated on an 84,70 sqm plot, it has a total of 337 sqm of usable space. This detached house, constructed with steel framework and renovated and decorated with permission from the Bosfhorus Authotirty in 2011 is 4,5 stories tall. The first floor features a gallery space with ahigh ceiling living room, a kitchen and a dining room on the second half-floor, two bedrooms with a bathroom on the third floor and a terrace with city and partial Bosphorus views on the top floor. The building faces southeast and all floors in the building are bright and spacious. Layout: Ground Floor: Service room / WC ...