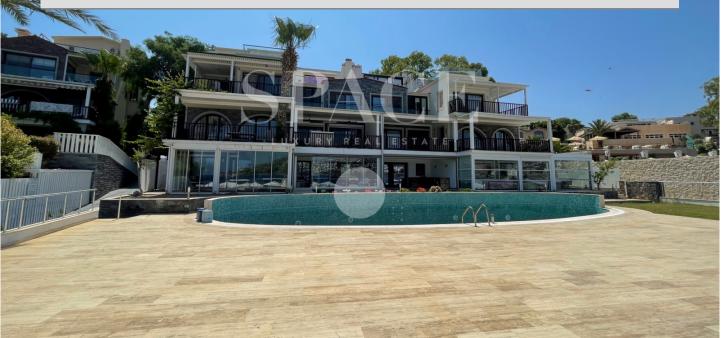

## DUPLEX MANSION APARTMENT FOR SALE IN YALIKAVAK TILKICIK BAY, BODRUM

BODRUM, MUĞLA

## 46.000.000 TL

PA 275785 GROSS AREA: 190 m<sup>2</sup> | net: 160 m<sup>2</sup> 4+1 | 2 Bath Room PROPERTY TYPE DUPLEX CONSTRUCTION YEAR 2007 2 AT FLOOR **PROPERTY CONDITION** SECOND HAND FACADES WEST VIEW NATURE, SEA, PARK \* Property information contained in this Listing/Presentation is based on the