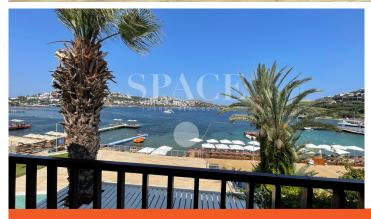

## DUPLEX MANSION APARTMENT FOR SALE IN YALIKAVAK TILKICIK BAY, BODRUM

BODRUM, MUĞLA

## 46.000.000 TL

PA 275785 GROSS AREA: 190 m<sup>2</sup> | net: 160 m<sup>2</sup> 4+1 | 2 Bath Room PROPERTY TYPE DUPLEX CONSTRUCTION YEAR 2007 2 AT FLOOR **PROPERTY CONDITION** SECOND HAND FACADES WEST VIEW NATURE, SEA, PARK \* Property information contained in this Listing/Presentation is based on the