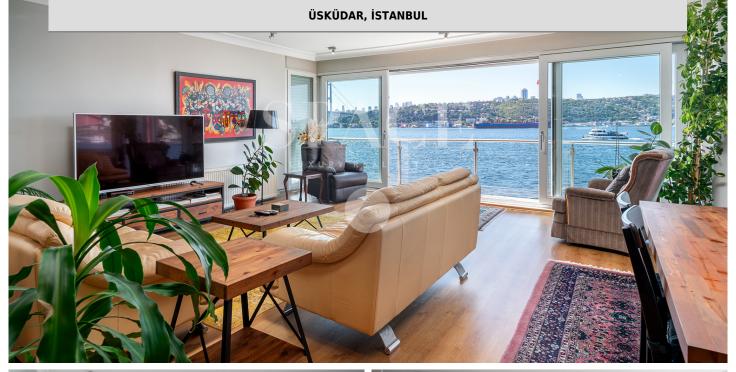

## FOR SALE | RESIDENTIAL | WATERSIDE **FLAT**

112.000.000 TL

GROSS AREA: 220 m<sup>2</sup> | net: 213 m<sup>2</sup>

275740

| PROPERTY TYPE      | APARTMENT   |
|--------------------|-------------|
| CONSTRUCTION YEAR  | 1970        |
| AT FLOOR           | 2           |
| PROPERTY CONDITION | SECOND HAND |
| FACADES            | NORTHWEST   |
| VIEW               | BOSPHORUS   |

③spaceistanbul • +90 (212) 263 63 63 • spaceistanbul.com

In the waterfront mansion building located in Beylerbeyi on a 2.077 m2 plot, these apartments, each with 110 m2 closed usage area, 2 rooms / living room / bathroom plan, have a ready-made merger project and are also suitable for use as a single apartment with a total net closed area of 213 m2. General Features: Common use dock and boathouse2 car parking spaces Building attendant Security Click For More