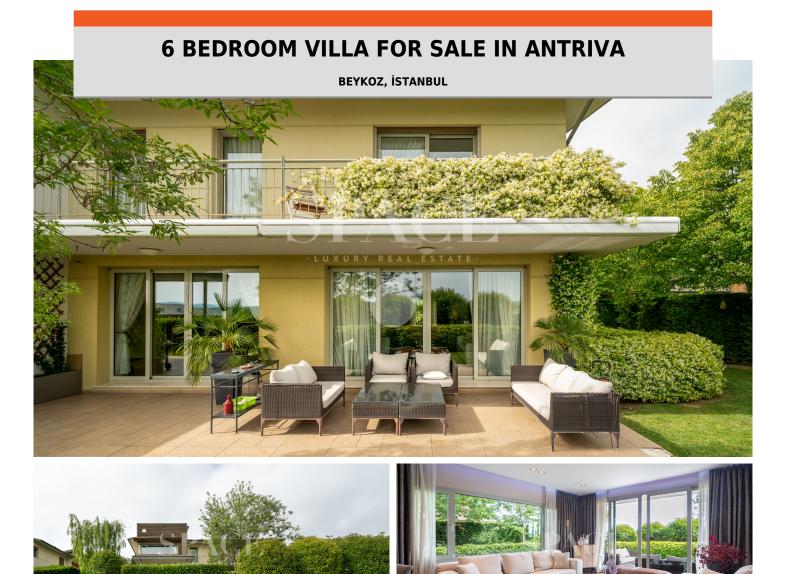

## <u>276579</u>

Located on 100 acres of land, Antriva Houses are located in Riva, Beykoz on the Anatolian side of Istanbul. Consisting of 99 villas, Antriva project is signed by Ant Yapı. There are 3 different types of villas in the project. 569 square meter type A villas and 574 square meter type B villas are detached, while 323 square meter type C villas are designed as twin villas. Villa Features: Type B -574 sqm gross, 500 sqm net usable area , Parking space for 2 cars, Fireplace, Garden and terrace. Plan: Ground Floor: Living Room/ Kitchen/ Room/ WC 1st Floor: 3 Rooms/ 2 Bathrooms/ Dressing Room/ Balcony Basement Floor Hall/ Room/ Bathroom/ Kitchen and Utility Room with Bathroom/ Laundry Room Locat ... <u>Click For More</u>