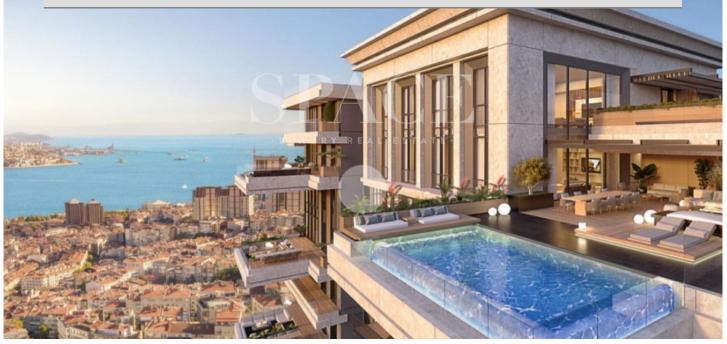

## 275402

Flat Features Bosphorus and Grove view 4 room / 1 living room plan Gross 643.36 sqm Total net 497.72 sqm, Net 246 sqm usable area A large terrace With a pool on the terrace General Features At the heart of Nişantaşı, one of the most exclusive and well-established districts of Istanbul, adjacent to Ihlamur Pavilion, 4 + 1 apartment for sale in the unique Nişantaşı Koru Project with its modern design, Grove and Bosphorus view. In Nişantaşı Koru, there are 167 apartments of different types and sizes from 1+1 to 6+1 room plans with or without private pools. Nişantaşı Koru has got a total of 6 blocks (5 residential and 1 commercial block). The residential blocks have 9 floors ...