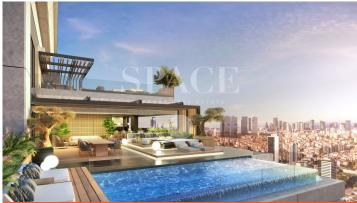

## 275402

Flat Features Bosphorus and Grove view 4 room / 1 living room plan Gross 643.36 sqm Total net 497.72 sqm, Net 246 sqm usable area A large terrace With a pool on the terrace General Features At the heart of Nişantaşı, one of the most exclusive and well-established districts of Istanbul, adjacent to Ihlamur Pavilion, 4 + 1 apartment for sale in the unique Nişantaşı Koru Project with its modern design, Grove and Bosphorus view. In Nişantaşı Koru, there are 167 apartments of different types and sizes from 1+1 to 6+1 room plans with or without private pools. Nişantaşı Koru has got a total of 6 blocks (5 residential and 1 commercial block). The residential blocks have 9 floors ...