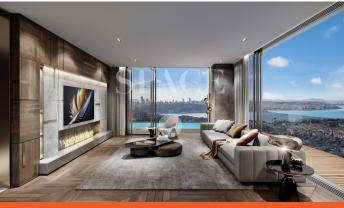

## 275402

Flat Features Bosphorus and Grove view 4 room / 1 living room plan Gross 643.36 sqm Total net 497.72 sqm, Net 246 sqm usable area A large terrace With a pool on the terrace General Features At the heart of Nişantaşı, one of the most exclusive and well-established districts of Istanbul, adjacent to Ihlamur Pavilion, 4 + 1 apartment for sale in the unique Nişantaşı Koru Project with its modern design, Grove and Bosphorus view. In Nişantaşı Koru, there are 167 apartments of different types and sizes from 1+1 to 6+1 room plans with or without private pools. Nişantaşı Koru has got a total of 6 blocks (5 residential and 1 commercial block). The residential blocks have 9 floors ...