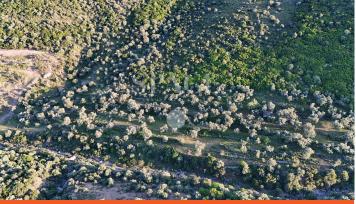

Olive Grove in Birgi Village, Urla On the Izmir Cesme Old

Motorway, Between Urla and Cesme, 3 km to Izmir High

Technology University, 15 km from the centre of Urla. There are
approximately 650 olive trees on the land, which are harvested.