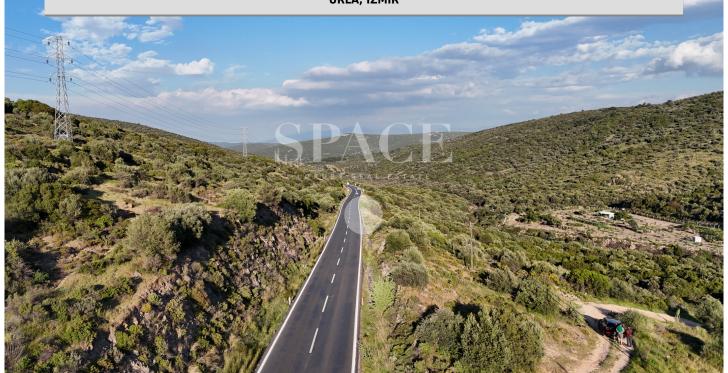

Olive Grove in Birgi Village, Urla On the Izmir Cesme Old

Motorway, Between Urla and Cesme, 3 km to Izmir High

Technology University, 15 km from the centre of Urla. There are
approximately 650 olive trees on the land, which are harvested.

The land is on the border of the Treasury land, the adjacent

11.600 m2 land registered in the name of the Treasury is used by
paying the ecrimisili. The land is not in a Qualified Natural

Protection Area.
Click For More