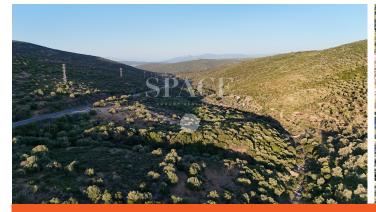

Olive Grove in Birgi Village, Urla On the Izmir Cesme Old

Motorway, Between Urla and Cesme, 3 km to Izmir High

Technology University, 15 km from the centre of Urla. There are
approximately 650 olive trees on the land, which are harvested.

The land is on the border of the Treasury land, the adjacent

11.600 m2 land registered in the name of the Treasury is used by
paying the ecrimisili. The land is not in a Qualified Natural

Protection Area.
Click For More