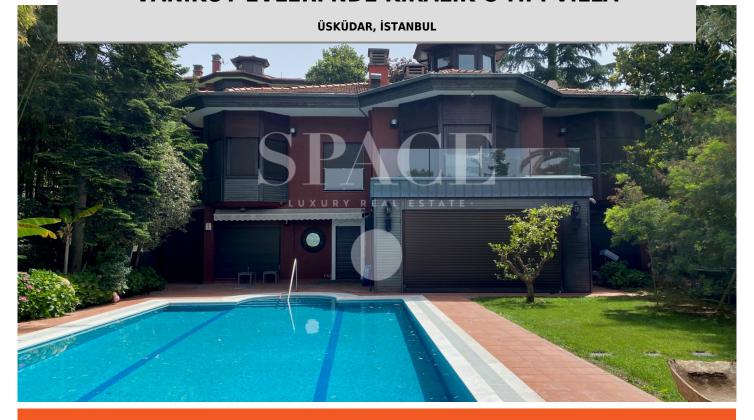

## VANIKÖY EVLERI'NDE KIRALIK C TIPI VILLA

## FOR RENT | RESIDENTIAL | VILLA

600.000 TL

GROSS AREA: 500 m<sup>2</sup> | net: 456 m<sup>2</sup>

VIEW

7+1 | 3 Bath Room

| PROPERTY TYPE      | TRIPLEX     |
|--------------------|-------------|
| CONSTRUCTION YEAR  | 1992        |
| AT FLOOR           | DETACHED    |
| PROPERTY CONDITION | SECOND HAND |
| FACADES            |             |