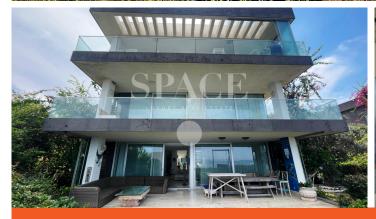

## TÜRKBÜKÜ HEBİL KOYUNDA ÖZEL PLAJLI KİRALIK **BAHÇE DUBLEKSİ**

**BODRUM, MUĞLA** 

## FOR RENT | RESIDENTIAL | APARTMENT

**Please Contact** 

276830

GROSS AREA: 400 m<sup>2</sup> | net: 350 m<sup>2</sup>

5+1 | 5 Bath Room

| PROPERTY TYPE      | GARDEN DUPLEX              |
|--------------------|----------------------------|
| CONSTRUCTION YEAR  | 2020                       |
| AT FLOOR           | GARDEN FLOOR               |
| PROPERTY CONDITION | SECOND HAND                |
| FACADES            | EAST                       |
| VIEW               | NATURE, SEA, PARK, GARDEN, |
|                    | POOL                       |