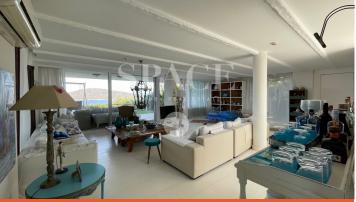

## TÜRKBÜKÜ HEBİL KOYUNDA ÖZEL PLAJLI KİRALIK **BAHÇE DUBLEKSİ**

**BODRUM, MUĞLA** 

## FOR RENT | RESIDENTIAL | APARTMENT

**Please Contact** 

276830

GROSS AREA: 400 m<sup>2</sup> | net: 350 m<sup>2</sup>

5+1 | 5 Bath Room

| PROPERTY TYPE      | GARDEN DUPLEX              |
|--------------------|----------------------------|
| CONSTRUCTION YEAR  | 2020                       |
| AT FLOOR           | GARDEN FLOOR               |
| PROPERTY CONDITION | SECOND HAND                |
| FACADES            | EAST                       |
| VIEW               | NATURE, SEA, PARK, GARDEN, |
|                    | POOL                       |