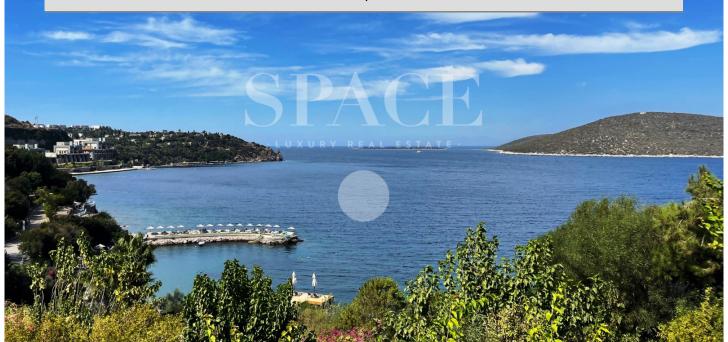

## TÜRKBÜKÜ HEBİL KOYUNDA ÖZEL PLAJLI KİRALIK **BAHÇE DUBLEKSİ**

**BODRUM, MUĞLA** 

## FOR RENT | RESIDENTIAL | APARTMENT

**Please Contact** 

276830

GROSS AREA: 400 m<sup>2</sup> | net: 350 m<sup>2</sup>

5+1 | 5 Bath Room

| PROPERTY TYPE      | GARDEN DUPLEX              |
|--------------------|----------------------------|
| CONSTRUCTION YEAR  | 2020                       |
| AT FLOOR           | GARDEN FLOOR               |
| PROPERTY CONDITION | SECOND HAND                |
| FACADES            | EAST                       |
| VIEW               | NATURE, SEA, PARK, GARDEN, |
|                    | POOL                       |