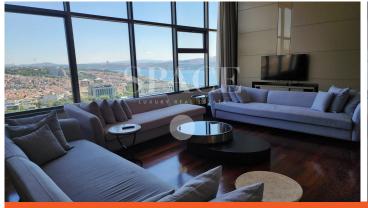

## **DENİZ MANZARALI LÜKS DAİRE**

ŞIŞLI, İSTANBUL

## FOR RENT | RESIDENTIAL | APARTMENT

680.000 TL

GROSS AREA: 775 m<sup>2</sup> | net: 575 m<sup>2</sup>

7+1 | 5 Bath Room

| PROPERTY TYPE      | APARTMENT       |
|--------------------|-----------------|
| CONSTRUCTION YEAR  | 2005            |
| AT FLOOR           | 16-20           |
| PROPERTY CONDITION | SECOND HAND     |
| FACADES            |                 |
| VIEW               | CITY, BOSPHORUS |