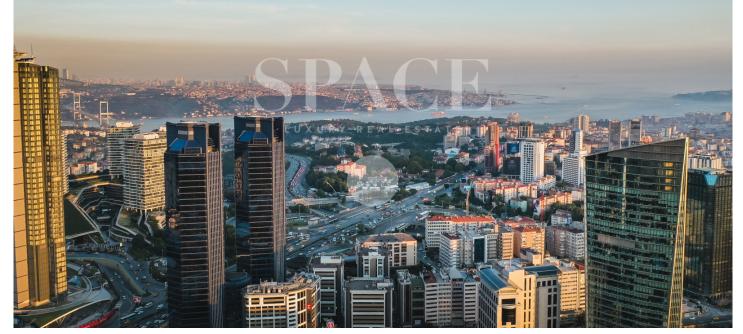

## LOFT DUPLEX FOR SALE IN ISTANBLOOM RESIDENCE WITH BOSPHORUS VIEW

ŞIŞLI, İSTANBUL

## FOR SALE | RESIDENTIAL | RESIDENCE

138.000.000 TL

GROSS AREA: 380 m<sup>2</sup> | net: 300 m<sup>2</sup>

4+2 | 3 Bath Room

| PROPERTY TYPE      | LOFT            |
|--------------------|-----------------|
| CONSTRUCTION YEAR  | 2015            |
| AT FLOOR           | 27 AND ABOVE    |
| PROPERTY CONDITION | SECOND HAND     |
| FACADES            |                 |
| VIEW               | CITY, BOSPHORUS |