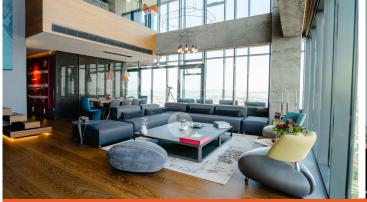

## LOFT DUPLEX FOR SALE IN ISTANBLOOM RESIDENCE WITH BOSPHORUS VIEW

ŞIŞLI, İSTANBUL

## FOR SALE | RESIDENTIAL | RESIDENCE

138.000.000 TL

GROSS AREA: 380 m<sup>2</sup> | net: 300 m<sup>2</sup>

4+2 | 3 Bath Room

| PROPERTY TYPE      | LOFT            |
|--------------------|-----------------|
| CONSTRUCTION YEAR  | 2015            |
| AT FLOOR           | 27 AND ABOVE    |
| PROPERTY CONDITION | SECOND HAND     |
| FACADES            |                 |
| VIEW               | CITY, BOSPHORUS |