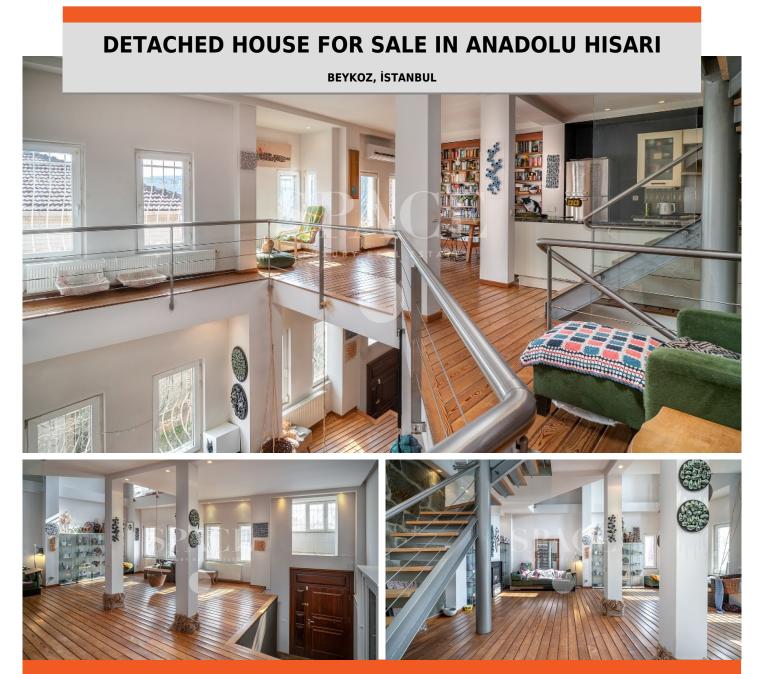

### GROSS AREA: 270 m² | net: 255 m²

#### 4+1 | 2 Bath Room

| PROPERTY TYPE      | DETACHED BUILDING             |
|--------------------|-------------------------------|
| CONSTRUCTION YEAR  | 1970                          |
| AT FLOOR           | DETACHED                      |
| PROPERTY CONDITION | SECOND HAND                   |
| FACADES            | SOUTH, WEST, EAST, SOUTHEAST, |
|                    | SOUTHWEST                     |
| VIEW               | CITY, NATURE, PARK            |

#### 276055

In the historical texture of Anadoluhisarı, the most characteristic and enjoyable detached house. Situated on an 84,70 sqm plot, it has a total of 337 sqm of usable space. This detached house, constructed with steel framework and renovated and decorated with permission from the Bosfhorus Authotirty in 2011 is 4,5 stories tall. The first floor features a gallery space with ahigh ceiling living room, a kitchen and a dining room on the second half-floor, two bedrooms with a bathroom on the third floor and a terrace with city and partial Bosphorus views on the top floor. The building faces southeast and all floors in the building are bright and spacious. Layout: Ground Floor: Service room / WC ... Click For More