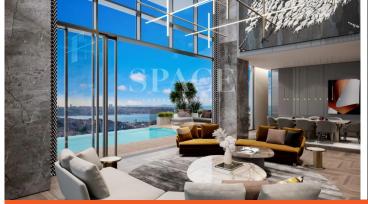

## **5 BEDROOM RESIDENCE IN NISANTASI KORU PROJECT**

ŞIŞLI, İSTANBUL

## FOR SALE | RESIDENTIAL | RESIDENCE

**Please Contact** 

GROSS AREA: 557 m<sup>2</sup> | net: 412 m<sup>2</sup>

5+1 | 5 Bath Room

| PROPERTY TYPE      | DUPLEX                     |
|--------------------|----------------------------|
| CONSTRUCTION YEAR  | 2023                       |
| AT FLOOR           |                            |
| PROPERTY CONDITION | BRAND NEW                  |
| FACADES            | SOUTH                      |
| VIEW               | CITY, NATURE, PARK, GARDEN |

276122

Built by Dap Yapı, Nişantaşı Koru project is located between Ihlamu Palace and American Hospital. residence for sale offers 557 sqm area 1st floor: 2 bedroom, 2 bathroom, living room, 125 sqm terrace 2nd floor; 3 bedroom, 3 bathroom Features: 4 cars parking Storage units View of Ihlamur Kasrı 8 meter ceiling for living room Concierge services Fitness, swimming pool, children playground