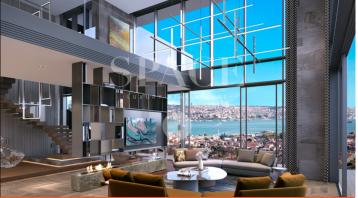

## **5 BEDROOM RESIDENCE IN NISANTASI KORU PROJECT**

ŞIŞLI, İSTANBUL

## FOR SALE | RESIDENTIAL | RESIDENCE

**Please Contact** 

GROSS AREA: 557 m<sup>2</sup> | net: 412 m<sup>2</sup>

5+1 | 5 Bath Room

| PROPERTY TYPE      | DUPLEX                     |
|--------------------|----------------------------|
| CONSTRUCTION YEAR  | 2023                       |
| AT FLOOR           |                            |
| PROPERTY CONDITION | BRAND NEW                  |
| FACADES            | SOUTH                      |
| VIEW               | CITY, NATURE, PARK, GARDEN |

276122

Built by Dap Yapı, Nişantaşı Koru project is located between Ihlamu Palace and American Hospital. residence for sale offers 557 sqm area 1st floor: 2 bedroom, 2 bathroom, living room, 125 sqm terrace 2nd floor; 3 bedroom, 3 bathroom Features: 4 cars parking Storage units View of Ihlamur Kasrı 8 meter ceiling for living room Concierge services Fitness, swimming pool, children playground