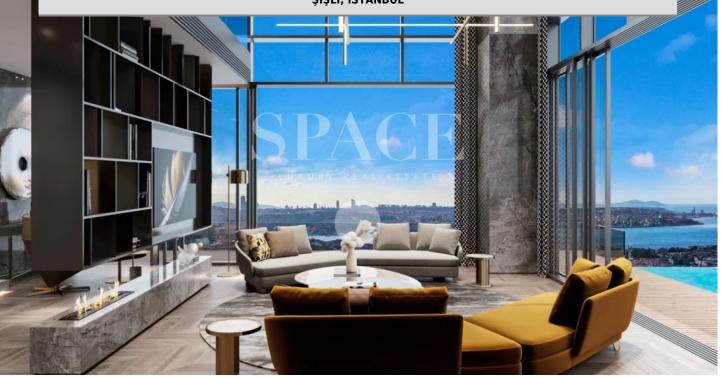

## **5 BEDROOM RESIDENCE IN NISANTASI KORU PROJECT**

ŞIŞLI, İSTANBUL

## FOR SALE | RESIDENTIAL | RESIDENCE

**Please Contact** 

GROSS AREA: 557 m<sup>2</sup> | net: 412 m<sup>2</sup>

5+1 | 5 Bath Room

| PROPERTY TYPE      | DUPLEX                     |
|--------------------|----------------------------|
| CONSTRUCTION YEAR  | 2023                       |
| AT FLOOR           |                            |
| PROPERTY CONDITION | BRAND NEW                  |
| FACADES            | SOUTH                      |
| VIEW               | CITY, NATURE, PARK, GARDEN |

276122

Built by Dap Yapı, Nişantaşı Koru project is located between Ihlamu Palace and American Hospital. residence for sale offers 557 sqm area 1st floor: 2 bedroom, 2 bathroom, living room, 125 sqm terrace 2nd floor; 3 bedroom, 3 bathroom Features: 4 cars parking Storage units View of Ihlamur Kasrı 8 meter ceiling for living room Concierge services Fitness, swimming pool, children playground