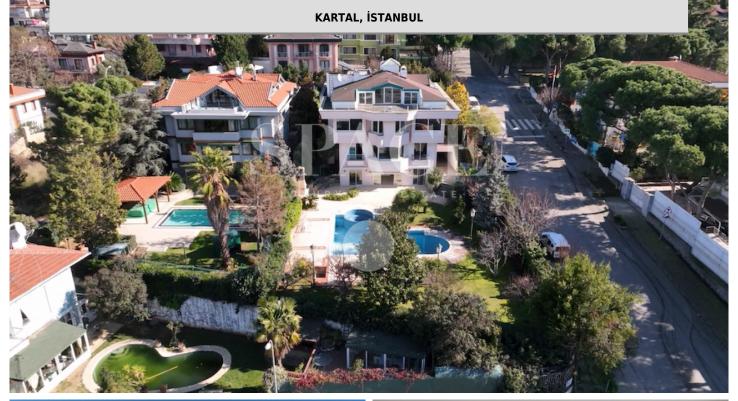

## DRAGOS KIRALIK ASANSÖRLÜ VE HAVUZLU VILLA

## FOR RENT | COMMERCIAL | BUILDING

484.000 TL

GROSS AREA: 900 m<sup>2</sup> | net: 830 m<sup>2</sup>

5-10 Sections

| PROPERTY TYPE      | BUILDING                                          |
|--------------------|---------------------------------------------------|
| CONSTRUCTION YEAR  | 1991                                              |
| AT FLOOR           | VILLA FLOOR                                       |
| PROPERTY CONDITION | SECOND HAND                                       |
| FACADES            | SOUTH, WEST, SOUTHEAST,<br>SOUTHWEST              |
| VIEW               | CITY, NATURE, SEA, ISLANDS,<br>PARK, GARDEN, POOL |