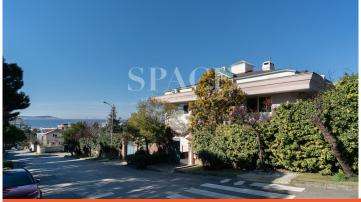

## DRAGOS KIRALIK ASANSÖRLÜ VE HAVUZLU VILLA

## FOR RENT | COMMERCIAL | BUILDING

484.000 TL

GROSS AREA: 900 m<sup>2</sup> | net: 830 m<sup>2</sup>

5-10 Sections

| PROPERTY TYPE      | BUILDING                                          |
|--------------------|---------------------------------------------------|
| CONSTRUCTION YEAR  | 1991                                              |
| AT FLOOR           | VILLA FLOOR                                       |
| PROPERTY CONDITION | SECOND HAND                                       |
| FACADES            | SOUTH, WEST, SOUTHEAST,<br>SOUTHWEST              |
| VIEW               | CITY, NATURE, SEA, ISLANDS,<br>PARK, GARDEN, POOL |